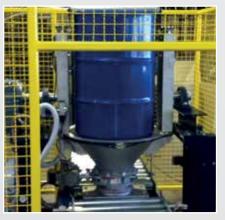

#### BARREL EMPTYING SYSTEM

Barrel emptying systems, automatic, semi-automatic or manually operated. We design and produce according to your wishes and your individual production processes.