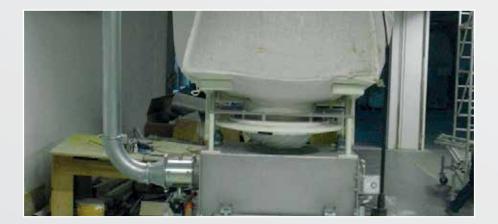

# B&K

**BIG-BAG EMPTYING SYSTEM** 

BIG BAG emptying stations with pneumatic

or mechanical removal of the raw material, as well as empyting directly into a day tank.