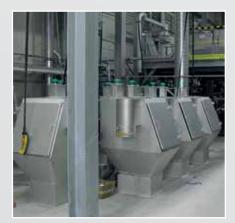

# B&K

**BIG-BAG EMPTYING SYSTEM** 

BIG BAG emptying stations with pneumatic

or mechanical removal of the raw material, as well as empyting directly into a day tank.