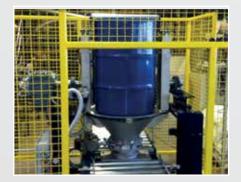

#### BARREL EMPTYING SYSTEM

Barrel emptying systems, automatic, semi-automatic or manually operated. We design and produce according to your wishes and your individual production processes.