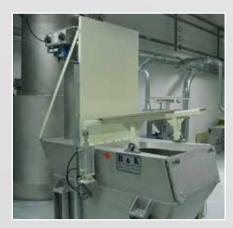

#### **BAG EMPTYING SYSTEM**

Emptying station for the laying in of bags of any kind as well as combined systems for the laying in of different package shapes.